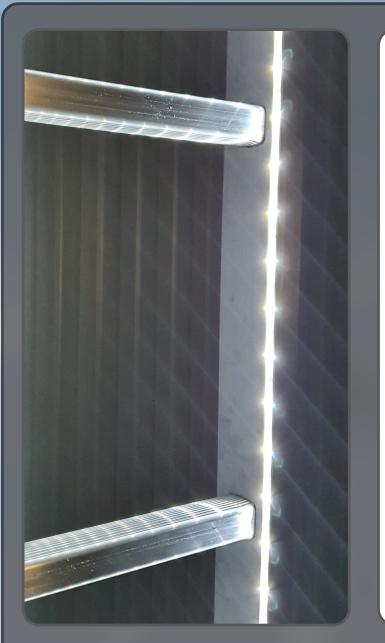

## Avanti Ladder with Safe-Step light system

Introducing the new Avanti ladder with the integrated Safe-Step light system from IED Green Power.

It uses a power efficient and durable LED light strip that is embedded in the length of the ladder itself to make climbing safer for the technician by improving visual awareness.

## Benefits of the Avanti ladder with Safe-Step light system

• Improved safety due to better visual awareness in the tower.

• Optimal lighting distribution along the ladder fully illuminating it uniformly.