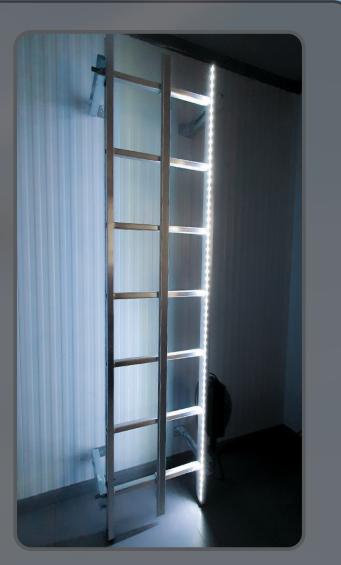

## Avanti Ladder with Safe-Step light system

Introducing the new Avanti ladder with the integrated Safe-Step light system from IED Green Power.

It uses a power efficient and durable LED light strip that is embedded in the length of the ladder itself to make climbing safer for the technician by improving visual awareness.

## Benefits of the Avanti ladder with Safe-Step light system

• Improved safety due to better visual awareness in the tower.

• Optimal lighting distribution along the ladder fully illuminating it uniformly.