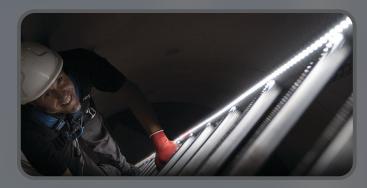

## Avanti Ladder with Safe-Step light system

Introducing the new Avanti ladder with the integrated Safe-Step light system from IED Green Power.

It uses a power efficient and durable LED light strip that is embedded in the length of the ladder itself to make climbing safer for the technician by improving visual awareness.

## Benefits of the Avanti ladder with Safe-Step light system

• Improved safety due to better visual awareness in the tower.

• Optimal lighting distribution along the ladder fully illuminating it uniformly.